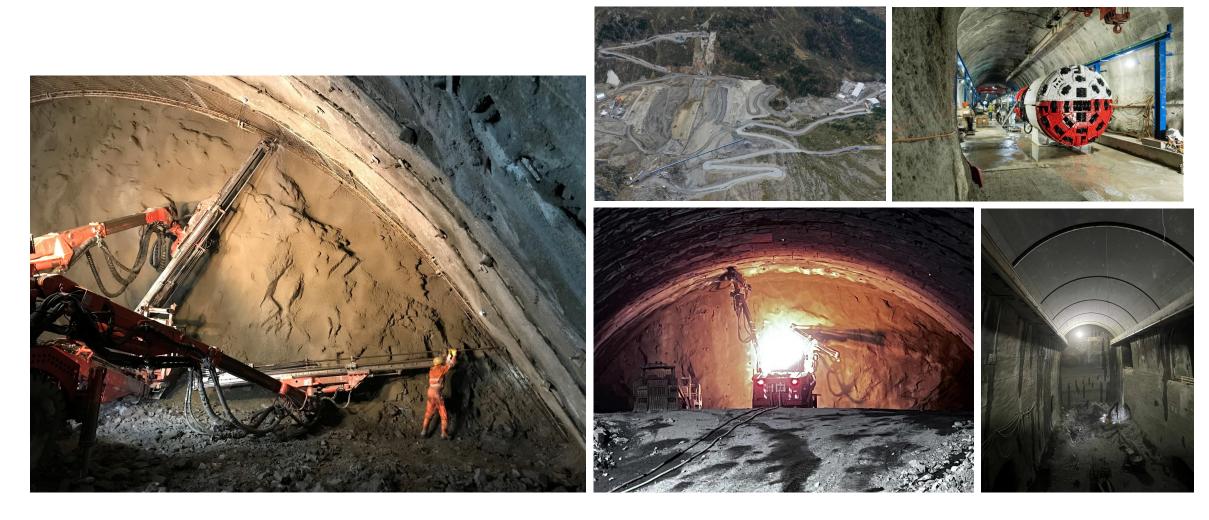

### **Tunnel construction**

- Railway tunnel
- Road tunnel

**SWIETELSKY** 

- Tunnels, caverns and shafts
- Underground tunnel

### SWIETELSKY guarantees rapid tunnelling and innovative building in tunnel construction

### Project Storage power plant

Kühtai, Austria

**SWIETELSKY** 