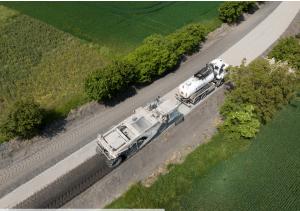

### Railway construction

- Conventional track formation rehabilitation
- Mechanized track formation rehabilitation
- Ballasted track
- Ballasted turnouts
- Slab-track & turnouts
- Overheadwires (OLE) or overhead catenary system (OCS)
- Traction current
- Low voltage & telecommunication
- Signaling
- Accredited rolling stock operator
- Worksite protection
- Worksite logistic
- Certified workshop rail facility
- Survey
- Planning & project delivery
- Plant hire service

# Experience, know-how and technology

Maximum flexibility in railway construction