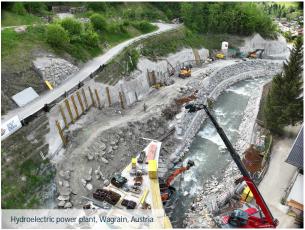

### **Civil Engineering**

- Cable cars, lifts, avalanche barriers and galleries
- Canal and hydraulic structures
- Deep foundations, excavation and slope stabilisation
- Demolition work
- Earthmoving
- Landfills and recycling plants incl. wastewater treatment plants
- Noise protection line constructions
- Outdoor facilities, biogas plants
- Power stations
- Special coverings, blasting work
- Test and search drilling