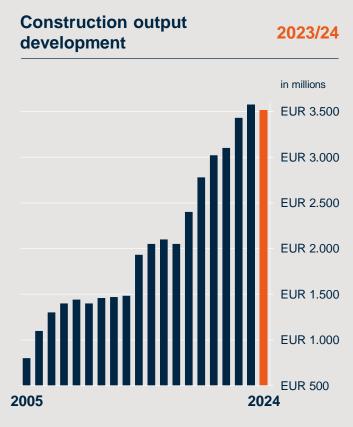

# #buildingeverbetter



### Company presentation

2023/24

Version 04/2024



#### Values

1

2

3

Key figures, countries and markets

Shareholder structure

### Our Values

We work for people. We shape the future. We are part of the solution. Building ever better.



### Key figures, countries and markets



# **SWIETELSKY**









Average number of 7.645 blue-collar workers / 4.265 white-collar workers

### Länder und Märkte

#### **Branches in 21 countries**

- Subsidiaries in four core countries Austria, Germany, Hungary, Czech Republic and
- 17 other countries
  - Australia
  - Bosnia and Herzegovina
  - Croatia
  - Denmark
  - France
  - UK
  - Italy
  - Latvia
  - Luxembourg
  - Netherlands
  - Norway
  - Poland
  - Romania
  - Sweden

**SWIETELSKY** 

- Switzerland
- Slovakia







#### Construction output by division and development

- SWIETELSKY's activities span all branches of the building industry: Building construction, civil engineering, road and bridge construction, railway construction, and tunnel construction.
- The Group offers projects of any dimension with the highest quality and flexibilit