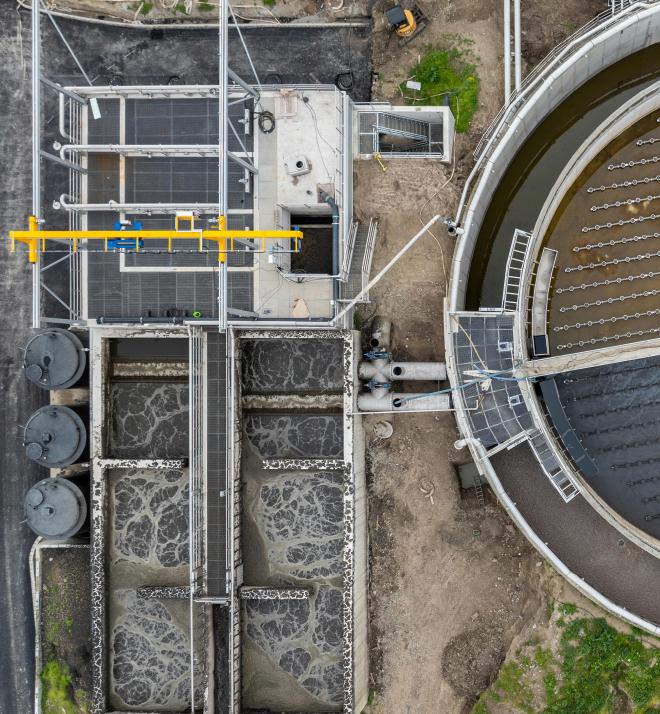

### **Civil Engineering**

- Cable cars, lifts, avalanche barriers and galleries
- Canal and hydraulic structures
- Deep foundations, excavation and slope stabilisation
- Demolition work
- Earthmoving
- Landfills and recycling plants incl. wastewater treatment plants
- Noise protection line constructions
- Outdoor facilities, biogas plants
- Power stations
- Special coverings, blasting work
- Test and search drilling

# Technology and know-how

**Complex construction projects in difficult terrain** 

Cegléd wastewater treatment plant, Hungary

Road renovation, Cvrčovice, Czech Republic