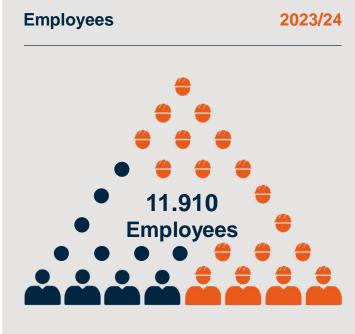

### Key figures, countries and markets

# **SWIETELSKY**

Average number of 7.645 blue-collar workers / 4.265 white-collar workers