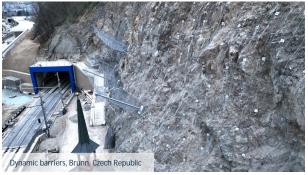

### **Civil Engineering**

- Cable cars, lifts, avalanche barriers and galleries
- Canal and hydraulic structures
- Deep foundations, excavation and slope stabilisation
- Demolition work
- Earthmoving
- Landfills and recycling plants incl. wastewater treatment plants
- Noise protection line constructions
- Outdoor facilities, biogas plants
- Power stations
- Special coverings, blasting work
- Test and search drilling