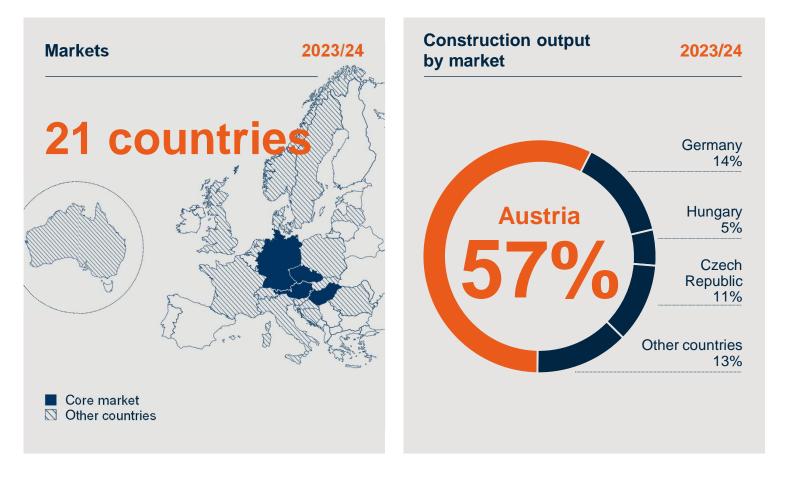

### Key figures, countries and markets

### Länder und Märkte

#### **Branches in 21 countries**

- Subsidiaries in four core countries Austria, Germany, Hungary, Czech Republic and
- 17 other countries
  - Australia
  - Bosnia and Herzegovina
  - Croatia
  - Denmark
  - France
  - UK
  - Italy
  - Latvia
  - Luxembourg
  - Netherlands
  - Norway
  - Poland
  - Romania
  - Sweden

**SWIETELSKY** 

- Switzerland
- Slovakia