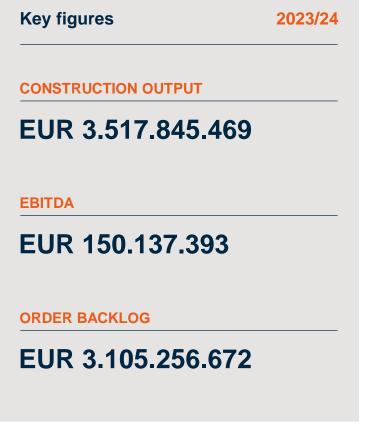

# #buildingeverbetter



### Company presentation

2023/24

Version 04/2024



#### Values

1

2

3

Key figures, countries and markets

Shareholder structure

### Our Values

We work for people. We shape the future. We are part of the solution. Building ever better.



### Key figures, countries and markets



# **SWIETELSKY**









Average number of 7.645 blue-collar workers / 4.265 white-collar workers

### Länder und Märkte

#### **Branches in 21 countries**

- Subsidiaries in four core countries Austria, Germany, Hungary, Czech Republic and
- 17 other countries
  - Australia
  - Bosnia and Herzegovina
  - Croatia
  - Denmark
  - France
  - UK
  - Italy
  - Latvia
  - Luxembourg
  - Netherlands
  - Norway
  - Poland
  - Romania
  - Sweden

**SWIETELSKY** 

- Switzerland
- Slovakia







#### Construction output by division and development

- SWIETELSKY's activities span all branches of the building industry: Building construction, civil engineering, road and bridge construction, railway construction, and tunnel construction.
- The Group offers projects of any dimension with the highest quality and flexibility,