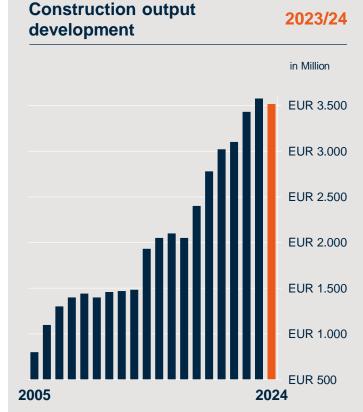

#### Construction output by division and development

- SWIETELSKY's activities span all branches of the building industry: Building construction, civil engineering, road and bridge construction, railway construction, and tunnel construction.
- The Group offers projects of any dimension with the highest quality and flexibility, while always adhering to schedules.
- A decentralized organizational structure and a variety of branches and subsidiaries with different orientations ensure maximum efficiency.