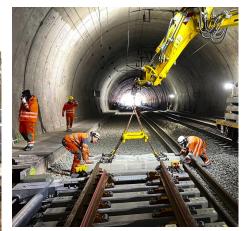

# Experience, know-how and technology

Maximum flexibility in railway construction

### Project Track renovation

Kassel, Fulda, Germany

**SWIETELSKY** 