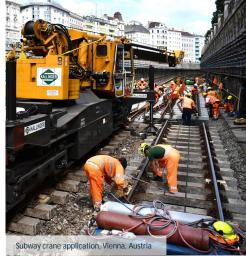

### Railway construction

- Conventional track formation rehabilitation
- Mechanized track formation rehabilitation
- Ballasted track
- Ballasted turnouts
- Slab-track & turnouts
- Overheadwires (OLE) or overhead catenary system (OCS)
- Traction current
- Low voltage & telecommunication
- Signaling
- Accredited rolling stock operator
- Worksite protection
- Worksite logistic
- Certified workshop rail facility
- Survey
- Planning & project delivery
- Plant hire service

# Experience, know-how and technology

Maximum flexibility in railway construction