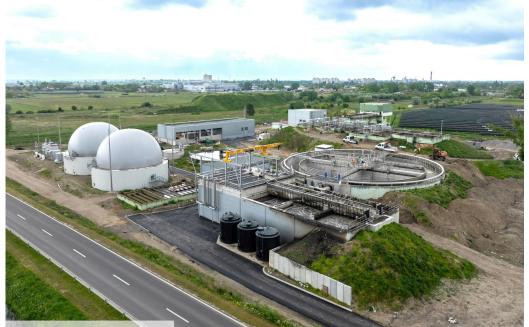

### **Civil Engineering**

- Cable cars, lifts, avalanche barriers and galleries
- Canal and hydraulic structures
- Deep foundations, excavation and slope stabilisation
- Demolition work
- Earthmoving
- Landfills and recycling plants incl. wastewater treatment plants
- Noise protection line constructions
- Outdoor facilities, biogas plants
- Power stations
- Special coverings, blasting work
- Test and search drilling

# Technology and know-how

**Complex construction projects in difficult terrain** 

Cegléd wastewater treatment plant, Hungary

Road renovation, Cvrčovice, Czech Republic