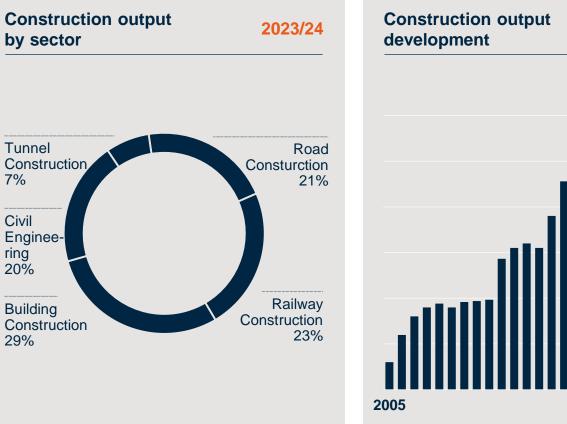

#### Construction output by division and development

- SWIETELSKY's activities span all branches of the building industry: Building construction, civil engineering, road and bridge construction, railway construction, and tunnel construction.
- The Group offers projects of any dimension with the highest quality and flexibility, while always adhering to schedules.
- A decentralized organizational structure and a variety of branches and subsidiaries with different orientations ensure maximum efficiency.