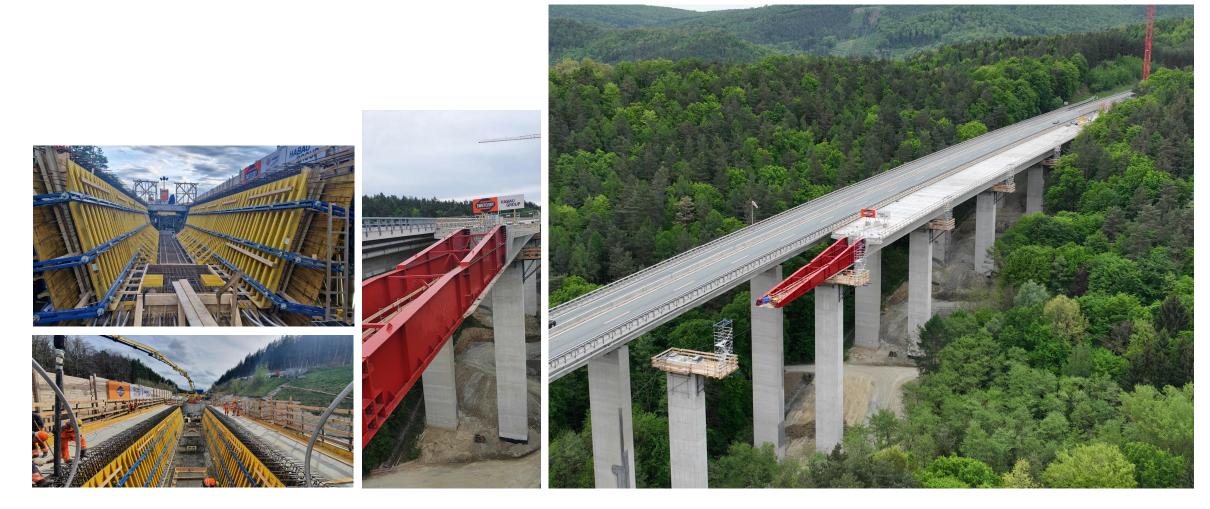

### Project Suspension bridge

Stubaital, Austria

# Road and bridge construction

- Adventure trails
- Airports
- Asphalt production
- Car parks
- Elevated Highways
- Forest roads and goods roads
- Motorways and road bridges
- Suspension bridges
- Town squares
- Viewing platforms

## SWIETELSKY is a pioneer and visionary

**Construction and development of transport routes** 

### Project Valley crossings S31

Sieggraben , Austria

**SWIETELSKY** 