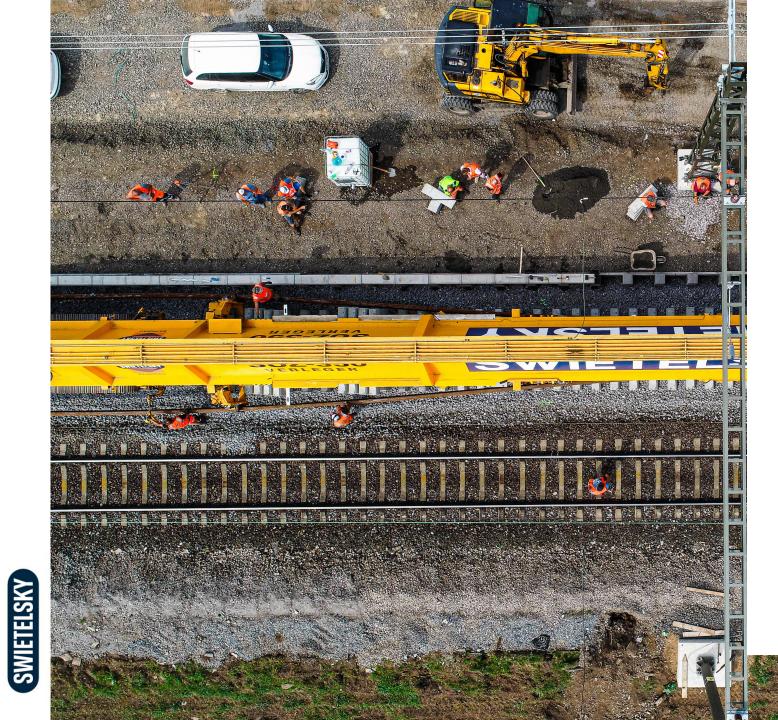

### Railway construction

- Conventional track formation rehabilitation
- Mechanized track formation rehabilitation
- Ballasted track
- Ballasted turnouts
- Slab-track & turnouts
- Overheadwires (OLE) or overhead catenary system (OCS)
- Traction current
- Low voltage & telecommunication
- Signaling
- Accredited rolling stock operator
- Worksite protection
- Worksite logistic
- Certified workshop rail facility
- Survey
- Planning & project delivery
- Plant hire service

# Experience, know-how and technology

Maximum flexibility in railway construction