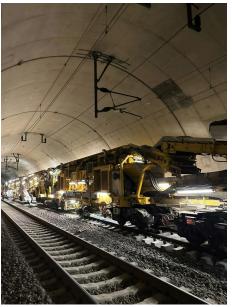

# Experience, know-how and technology

Maximum flexibility in railway construction

### Project Track renovation

Kassel, Fulda, Germany

**SWIETELSKY** 