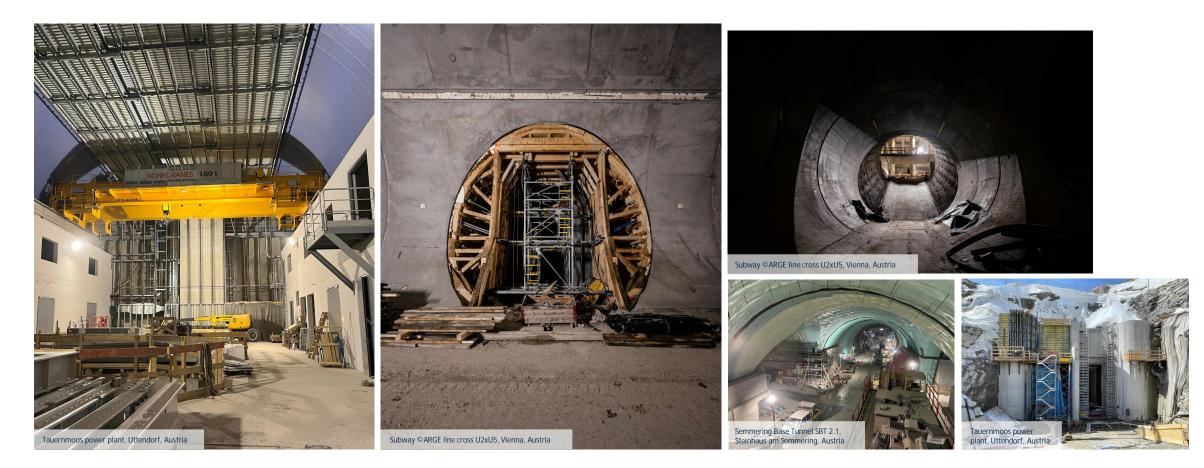

### **Tunnel construction**

- Railway tunnel
- Road tunnel

**SWIETELSKY** 

- Tunnels, caverns and shafts
- Underground tunnel

### SWIETELSKY guarantees rapid tunnelling and innovative building in tunnel construction

### Project Storage power plant

Kühtai, Austria

**SWIETELSKY** 