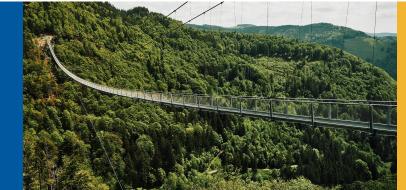

### Project Suspension bridge

Stubaital, Austria

# Road and bridge construction

- Adventure trails
- Airports
- Asphalt production
- Car parks
- Elevated Highways
- Forest roads and goods roads
- Motorways and road bridges
- Suspension bridges
- Town squares
- Viewing platforms